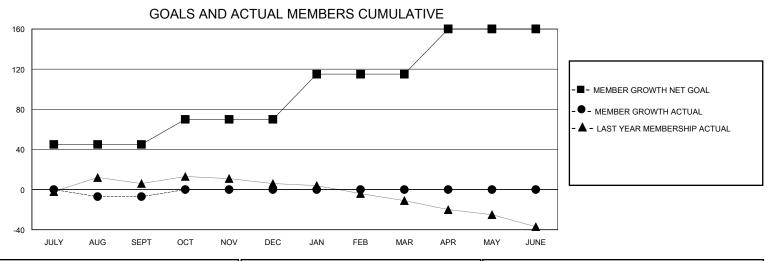

## District 201T1

Results as of: 9/30/2024

| GMT:                  | LOCATION AUSTRALIA |           |               |                       |                         |                         | GMT CA                                             |
|-----------------------|--------------------|-----------|---------------|-----------------------|-------------------------|-------------------------|----------------------------------------------------|
| Clubs                 |                    |           |               | Members               |                         |                         |                                                    |
| RESULTS FOR 2024-2025 |                    |           |               | RESULTS FOR 2024-2025 |                         |                         |                                                    |
| QUARTER               | NEW CLUB GOAL      | NEW CLUBS | DROPPED CLUBS | QUARTER ME            | MBER GROWTH NET<br>GOAL | MEMBER GROWTH<br>ACTUAL | DROPPED<br>MEMBERS ACTUAL<br>(including transfers) |
| JULY/AUG/SEPT         | 0                  | 0         | 0             | JULY/AUG/SEPT         | 45                      | 31                      | 29                                                 |
| OCT/NOV/DEC           | 1                  | 0         | 0             | OCT/NOV/DEC           | 25                      | 0                       | 0                                                  |
| JAN/FEB/MAR           | 0                  | 0         | 0             | JAN/FEB/MAR           | 45                      | 0                       | 0                                                  |
| APR/MAY/JUNE          | 0                  | 0         | 0             | APR/MAY/JUNE          | 45                      | 0                       | 0                                                  |