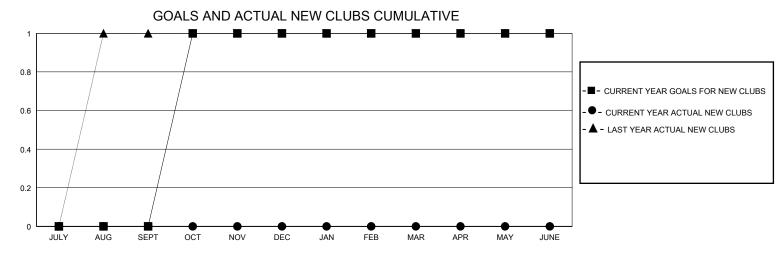

## District 201T1

Results as of: 9/30/2024

| GMT:                  | LOCATION AUSTRALIA |           |               |                       |                         |                         | GMT CA                                             |
|-----------------------|--------------------|-----------|---------------|-----------------------|-------------------------|-------------------------|----------------------------------------------------|
| Clubs                 |                    |           |               | Members               |                         |                         |                                                    |
| RESULTS FOR 2024-2025 |                    |           |               | RESULTS FOR 2024-2025 |                         |                         |                                                    |
| QUARTER               | NEW CLUB GOAL      | NEW CLUBS | DROPPED CLUBS | QUARTER ME            | MBER GROWTH NET<br>GOAL | MEMBER GROWTH<br>ACTUAL | DROPPED<br>MEMBERS ACTUAL<br>(including transfers) |
| JULY/AUG/SEPT         | 0                  | 0         | 0             | JULY/AUG/SEPT         | 45                      | 31                      | 29                                                 |
| OCT/NOV/DEC           | 1                  | 0         | 0             | OCT/NOV/DEC           | 25                      | 0                       | 0                                                  |
| JAN/FEB/MAR           | 0                  | 0         | 0             | JAN/FEB/MAR           | 45                      | 0                       | 0                                                  |
| APR/MAY/JUNE          | 0                  | 0         | 0             | APR/MAY/JUNE          | 45                      | 0                       | 0                                                  |